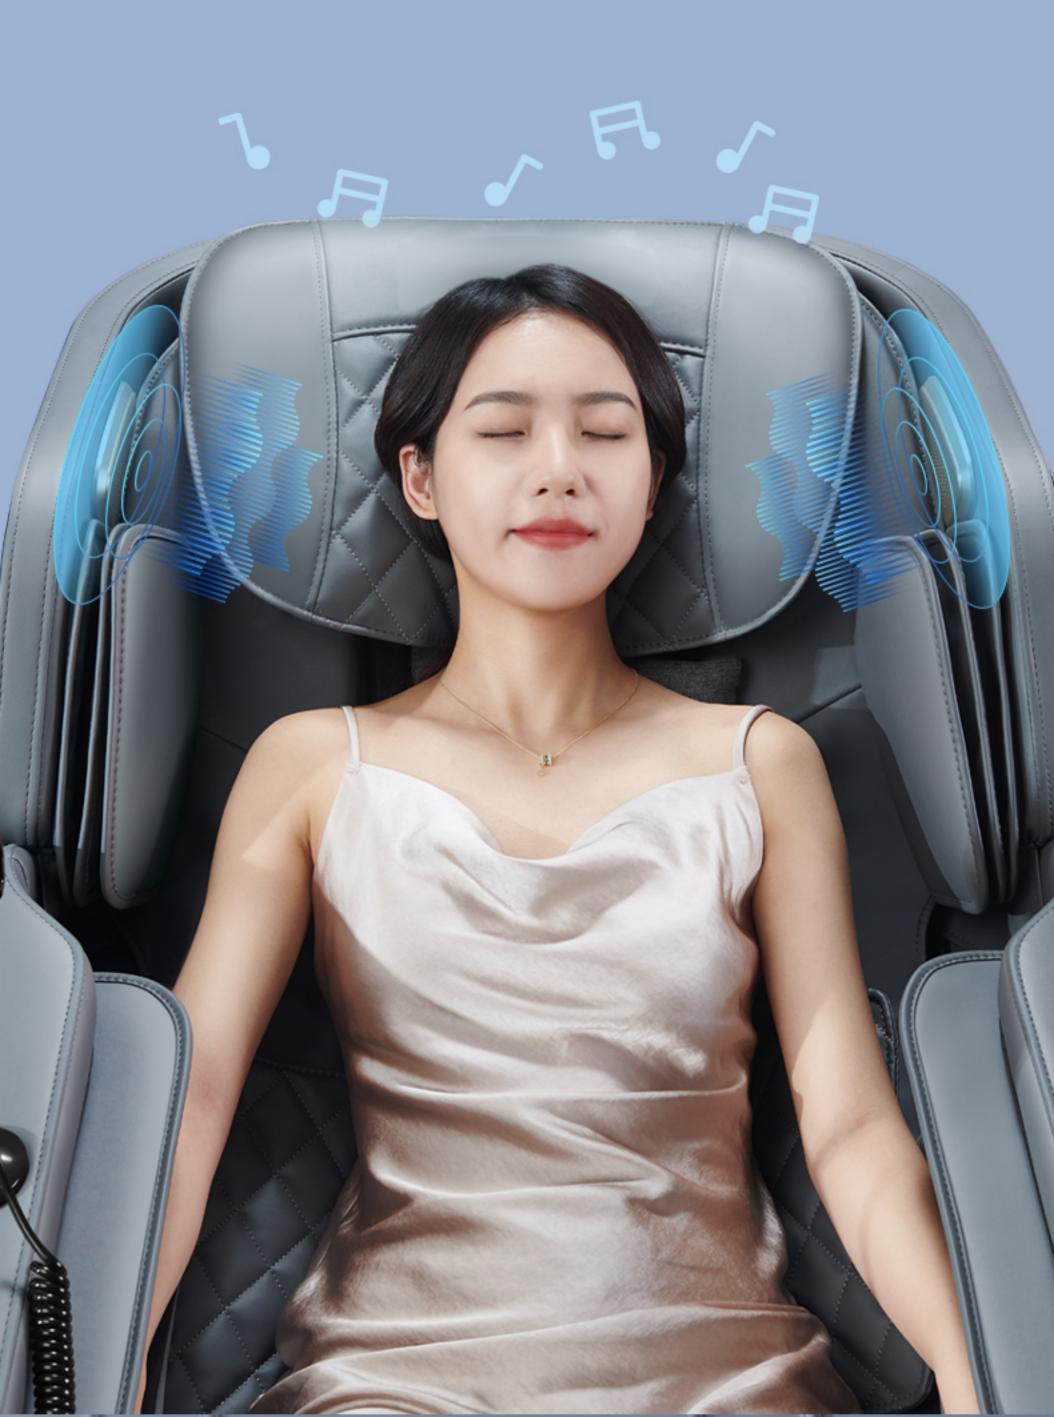

SL track



Neck and shoulder pressure relief



Stretch



LCD Screen



Zero gravity



Bluetooth music



**Body detection** 



Leg extension



Waist and leg hot compress



Foot roller scrapping



Multi-file

adjustable



Full boay airbag



One key forward



# Intelligent body detection

Adapt to different shapes precise massage



Height detection 150-190cm Fit back curve

Meet the family's body type

## 3D intelligent manipulator

The depth strength and width of massage can be adjusted









# Simulation of human massage















Kneading Knocking Flapping Tapping Shiatsu Massage



# Zero gravity

Deep V package design



#### LCD touch screen



## Foot spa massage chair

Three-stage roller scrapping convex points combined with airbag pinch





# Bluetooth music















## Product parameters



| Brand <b>SA</b>              | URON   | Noise Level                                           | less th | an 55db |
|------------------------------|--------|-------------------------------------------------------|---------|---------|
| G.W/N.W <b>10</b>            | 1/83KG | Rated                                                 | Power   | 120w    |
| Packing size 1230*750*1200mm |        |                                                       |         |         |
| Vertical size                | 1500*7 | 40*1160mm                                             |         |         |
| Flat size                    | 1800*7 | 40*1000mm                                             |         |         |
| Entrance size                | Bare m | acking size