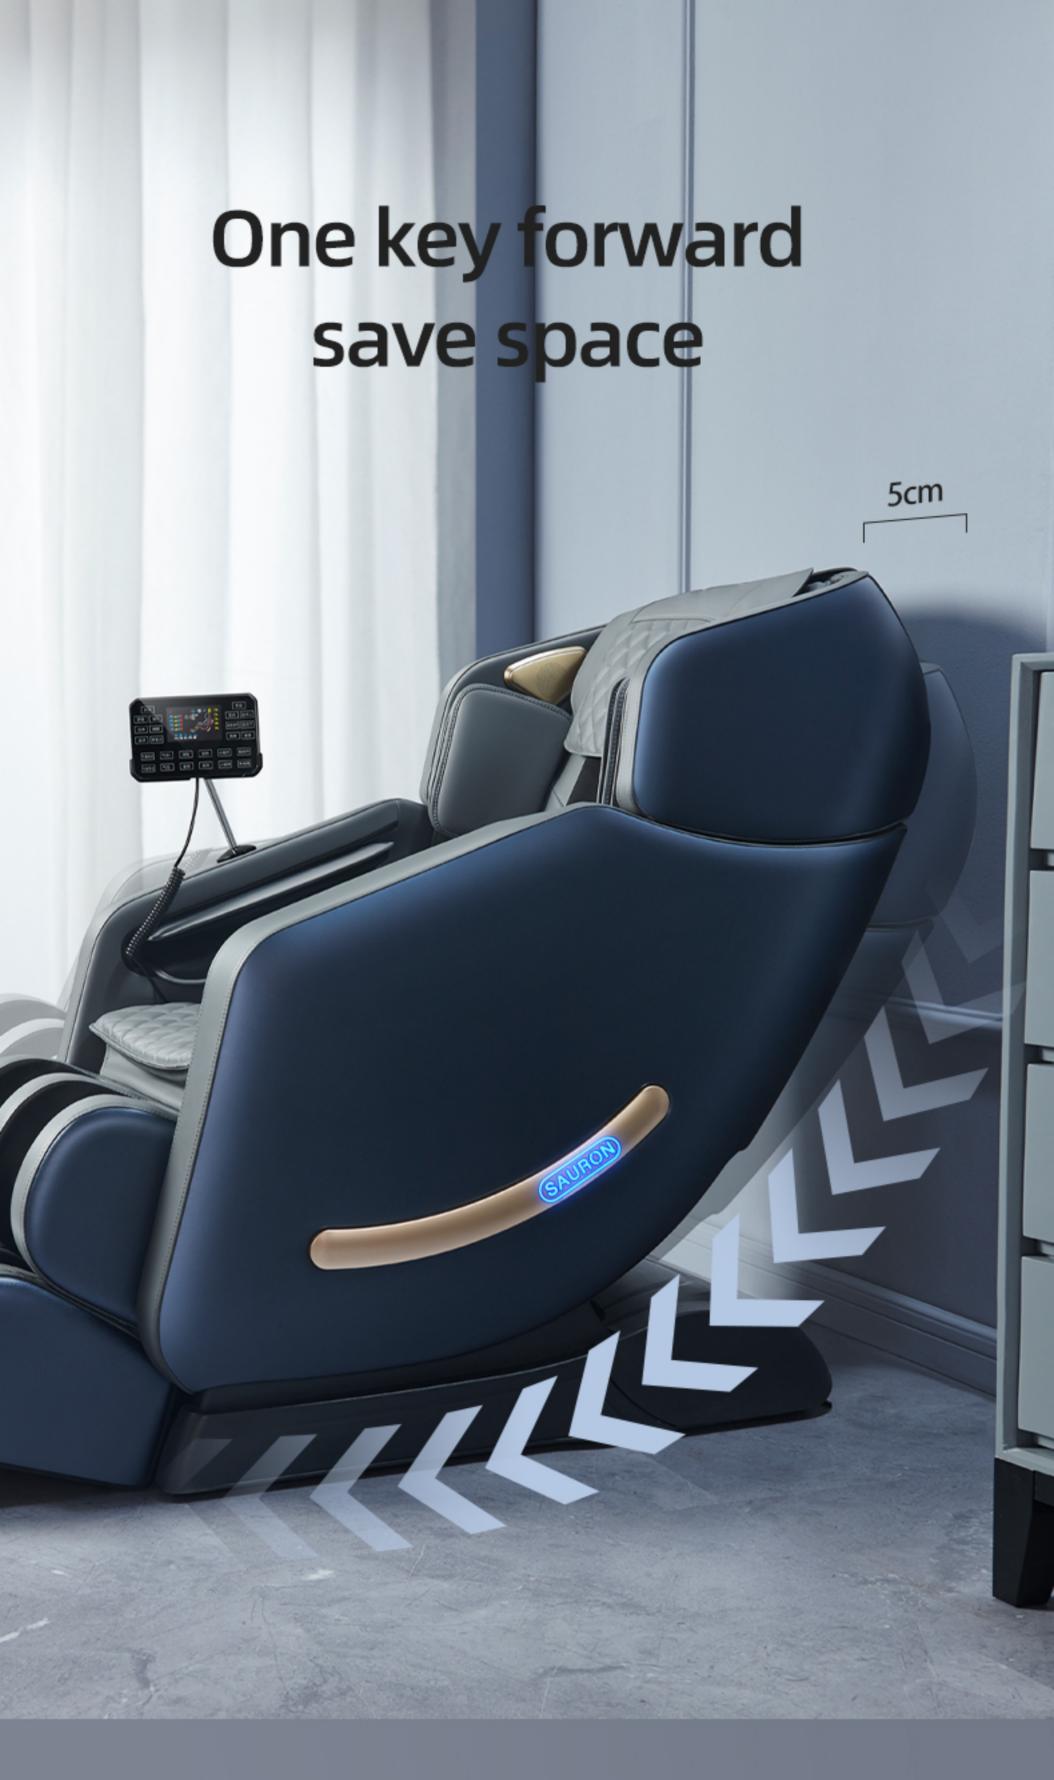

track



Neck and shoulder pressure relief



Stretch



LCD Screen



Zero gravity



Bluetooth music



**Body detection** 



Leg extension



Waist and leg hot compress



Foot roller scrapping



Multi-file

adjustable



Full boay airbag



One key forward



# Intelligent body detection

Adapt to different shapes precise massage



Height detection 150-190cm Fit back curve

Meet the family's body type

## 3D intelligent manipulator

The depth strength and width of massage can be adjusted









# Simulation of human massage















Kneading Knocking Flapping Tapping Shiatsu Massage



# Zero gravity

Deep V package design



#### LCD touch screen



## Foot spa massage chair

Three-stage roller scrapping convex points combined with airbag pinch





# Bluetooth music















## Product parameters



| Brand <b>SA</b>              | URON   | Noise Level                                           | less th | an 55db |
|------------------------------|--------|-------------------------------------------------------|---------|---------|
| G.W/N.W <b>10</b>            | 1/83KG | Rated                                                 | Power   | 120w    |
| Packing size 1230*750*1200mm |        |                                                       |         |         |
| Vertical size                | 1500*7 | 40*1160mm                                             |         |         |
| Flat size                    | 1800*7 | 40*1000mm                                             |         |         |
| Entrance size                | Bare m | acking size lan