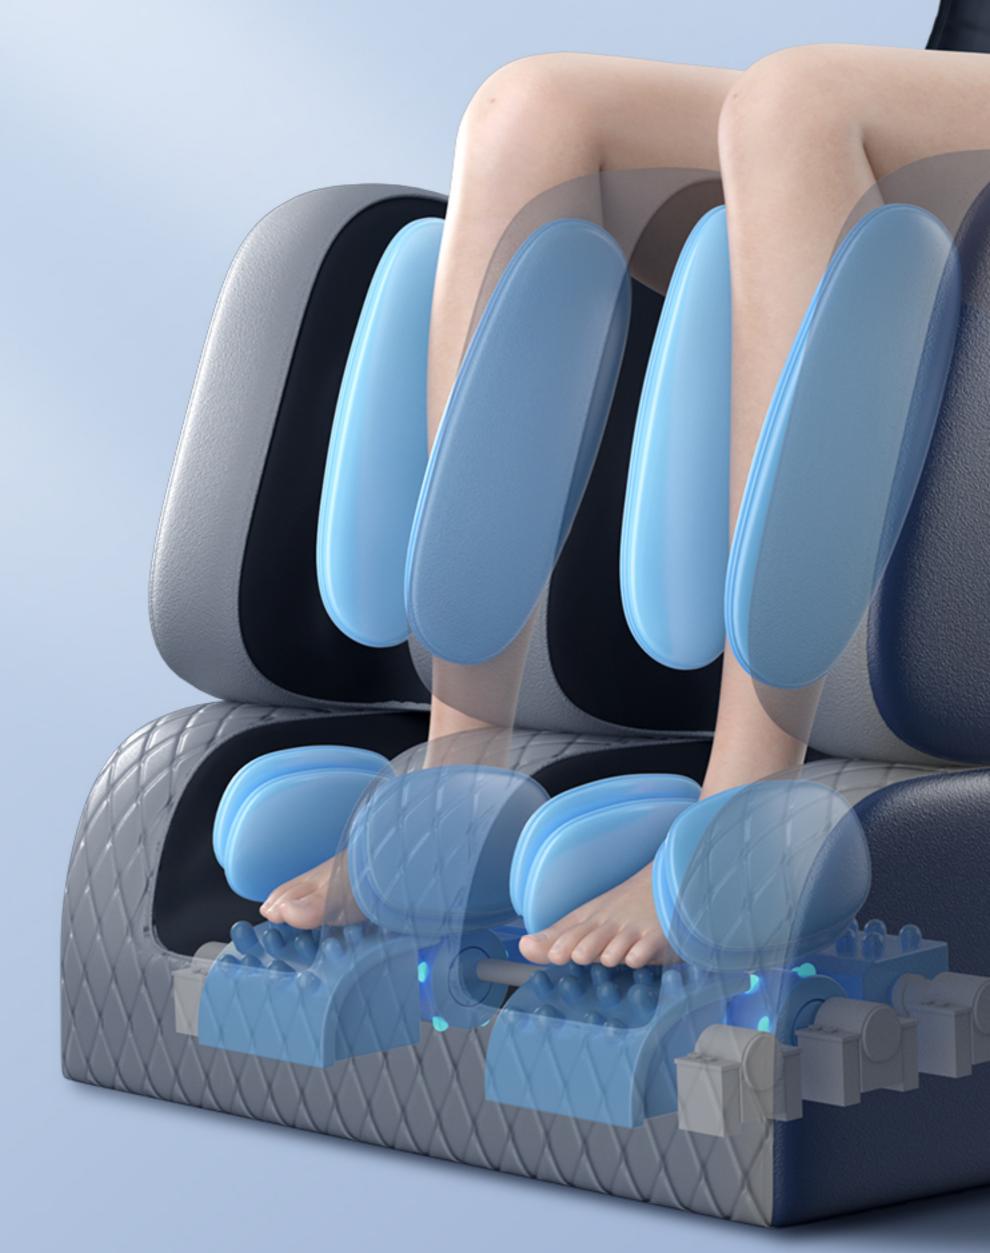

## Foot spa massage chair

Three-stage roller scrapping convex points combined with airbag pinch