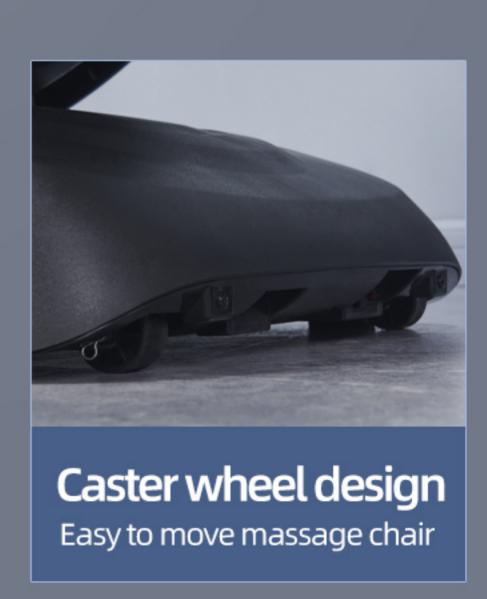

Neck and shoulder pressure relief



Stretch



LCD Screen



Zero gravity



Bluetooth music



**Body detection** 



Leg extension



Waist and leg hot compress



Foot roller scrapping



Multi-file

adjustable



Full boay airbag



One key forward



# Intelligent body detection

Adapt to different shapes precise massage



Height detection 150-190cm Fit back curve

Meet the family's body type

## 3D intelligent manipulator

The depth strength and width of massage can be adjusted









# Simulation of human massage















Kneading Knocking Flapping Tapping Shiatsu Massage



# Zero gravity

Deep V package design



#### LCD touch screen



## Foot spa massage chair

Three-stage roller scrapping convex points combined with airbag pinch





# Bluetooth music















## Product parameters



| Brand <b>SA</b>              | URON   | Noise Level                                           | less th | an 55db |
|------------------------------|--------|-------------------------------------------------------|---------|---------|
| G.W/N.W <b>10</b>            | 1/83KG | Rated                                                 | Power   | 120w    |
| Packing size 1230*750*1200mm |        |                                                       |         |         |
| Vertical size                | 1500*7 | 40*1160mm                                             |         |         |
| Flat size                    | 1800*7 | 40*1000mm                                             |         |         |
| Entrance size                | Bare m | acking size land<br>ach