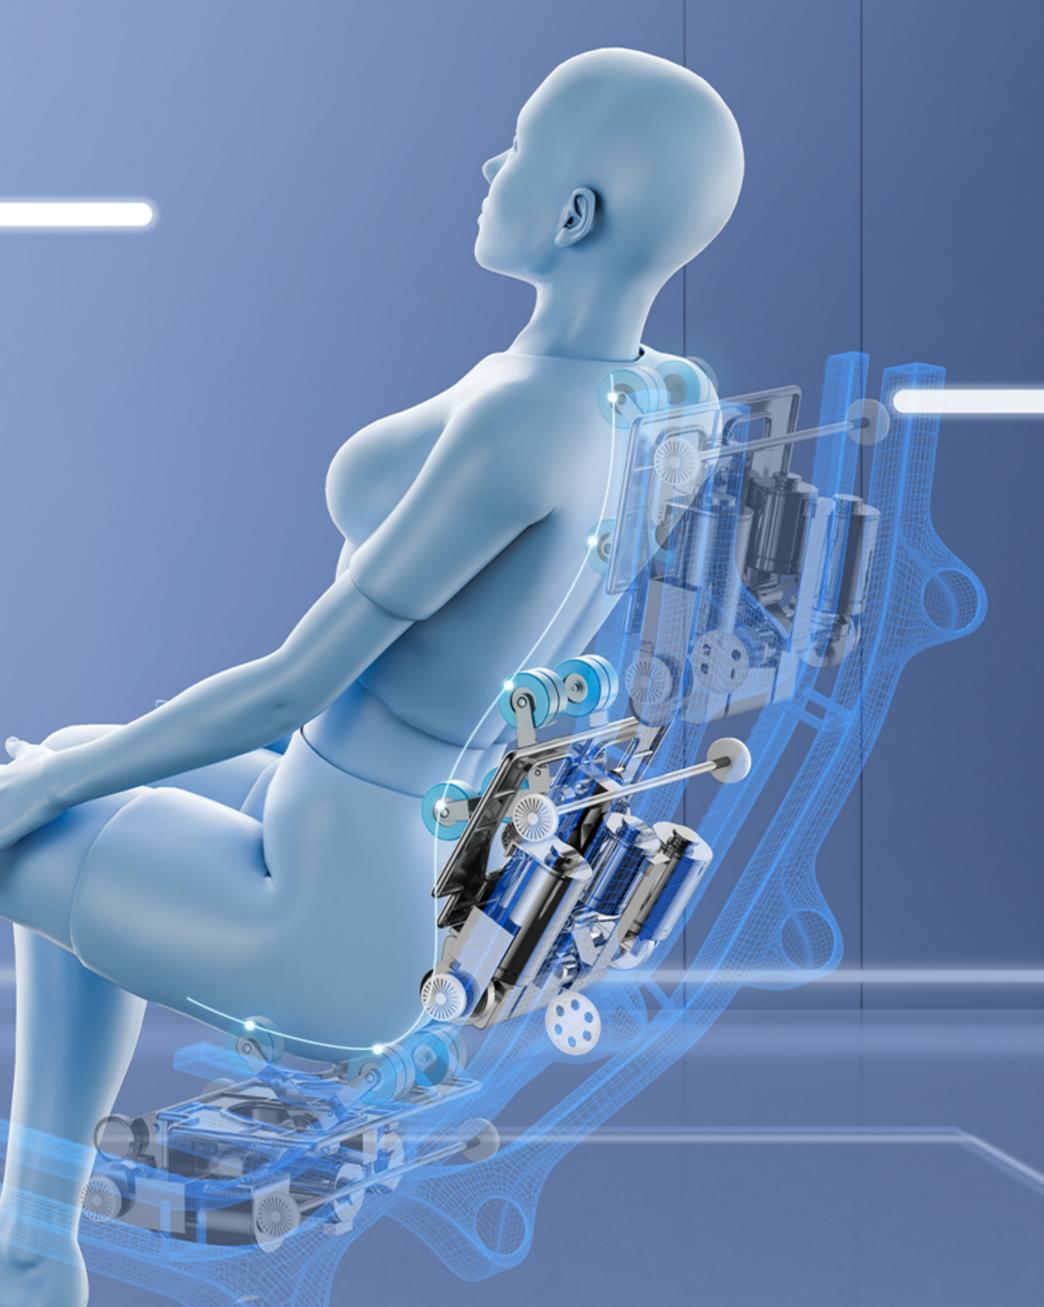

## 3D intelligent manipulator

The depth strength and width of massage can be adjusted

# Simulation of human massage

Kneading Knocking Flapping Tapping Shiatsu Massage