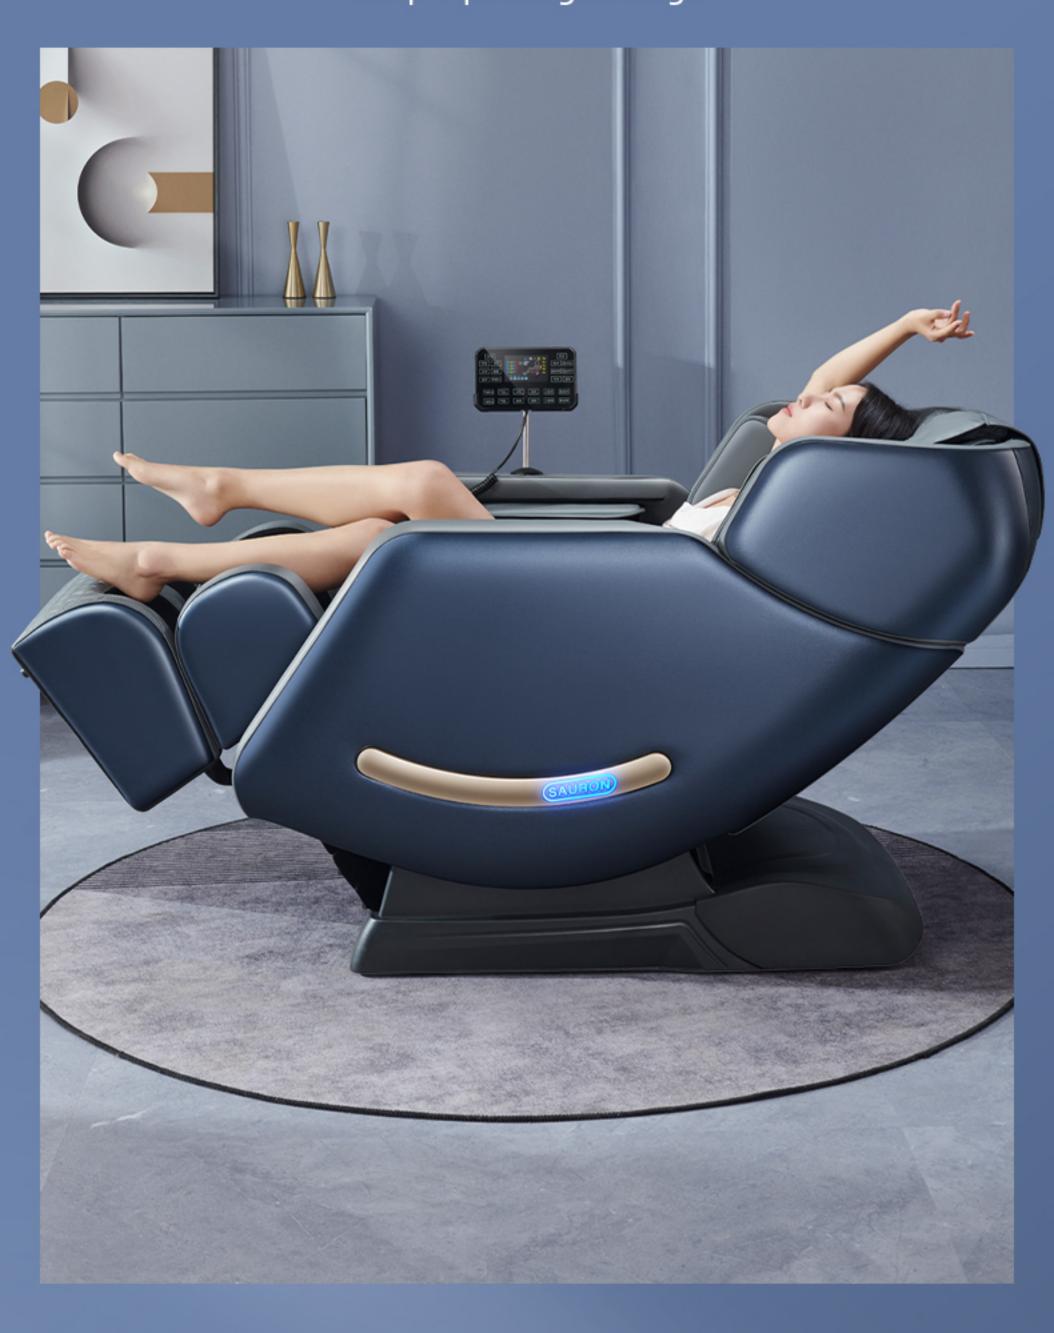

### 15 upgrade massage techniques



Intelligent manipulator



**Smart detection** 



SL track



Neck and shoulder pressure relief



Stretch



LCD Screen



Zero gravity



Bluetooth music



**Body detection** 



Leg extension



Waist and leg hot compress



Foot roller scrapping



Multi-file

adjustable



Full boay airbag



One key forward



# Intelligent body detection

Adapt to different shapes precise massage



Height detection 150-190cm Fit back curve

Meet the family's body type

## 3D intelligent manipulator

The depth strength and width of massage can be adjusted









# Simulation of human massage















Kneading Knocking Flapping Tapping Shiatsu Massage



# Zero gravity

Deep V package design



#### LCD touch screen



## Foot spa massage chair

Three-stage roller scrapping convex points combined with airbag pinch





# Bluetooth music















## Product parameters



| Brand <b>SA</b>              | URON   | Noise Level                                           | less th | an 55db |
|------------------------------|--------|-------------------------------------------------------|---------|---------|
| G.W/N.W <b>10</b>            | 1/83KG | Rated                                                 | Power   | 120w    |
| Packing size 1230*750*1200mm |        |                                                       |         |         |
| Vertical size                | 1500*7 | 40*1160mm                                             |         |         |
| Flat size