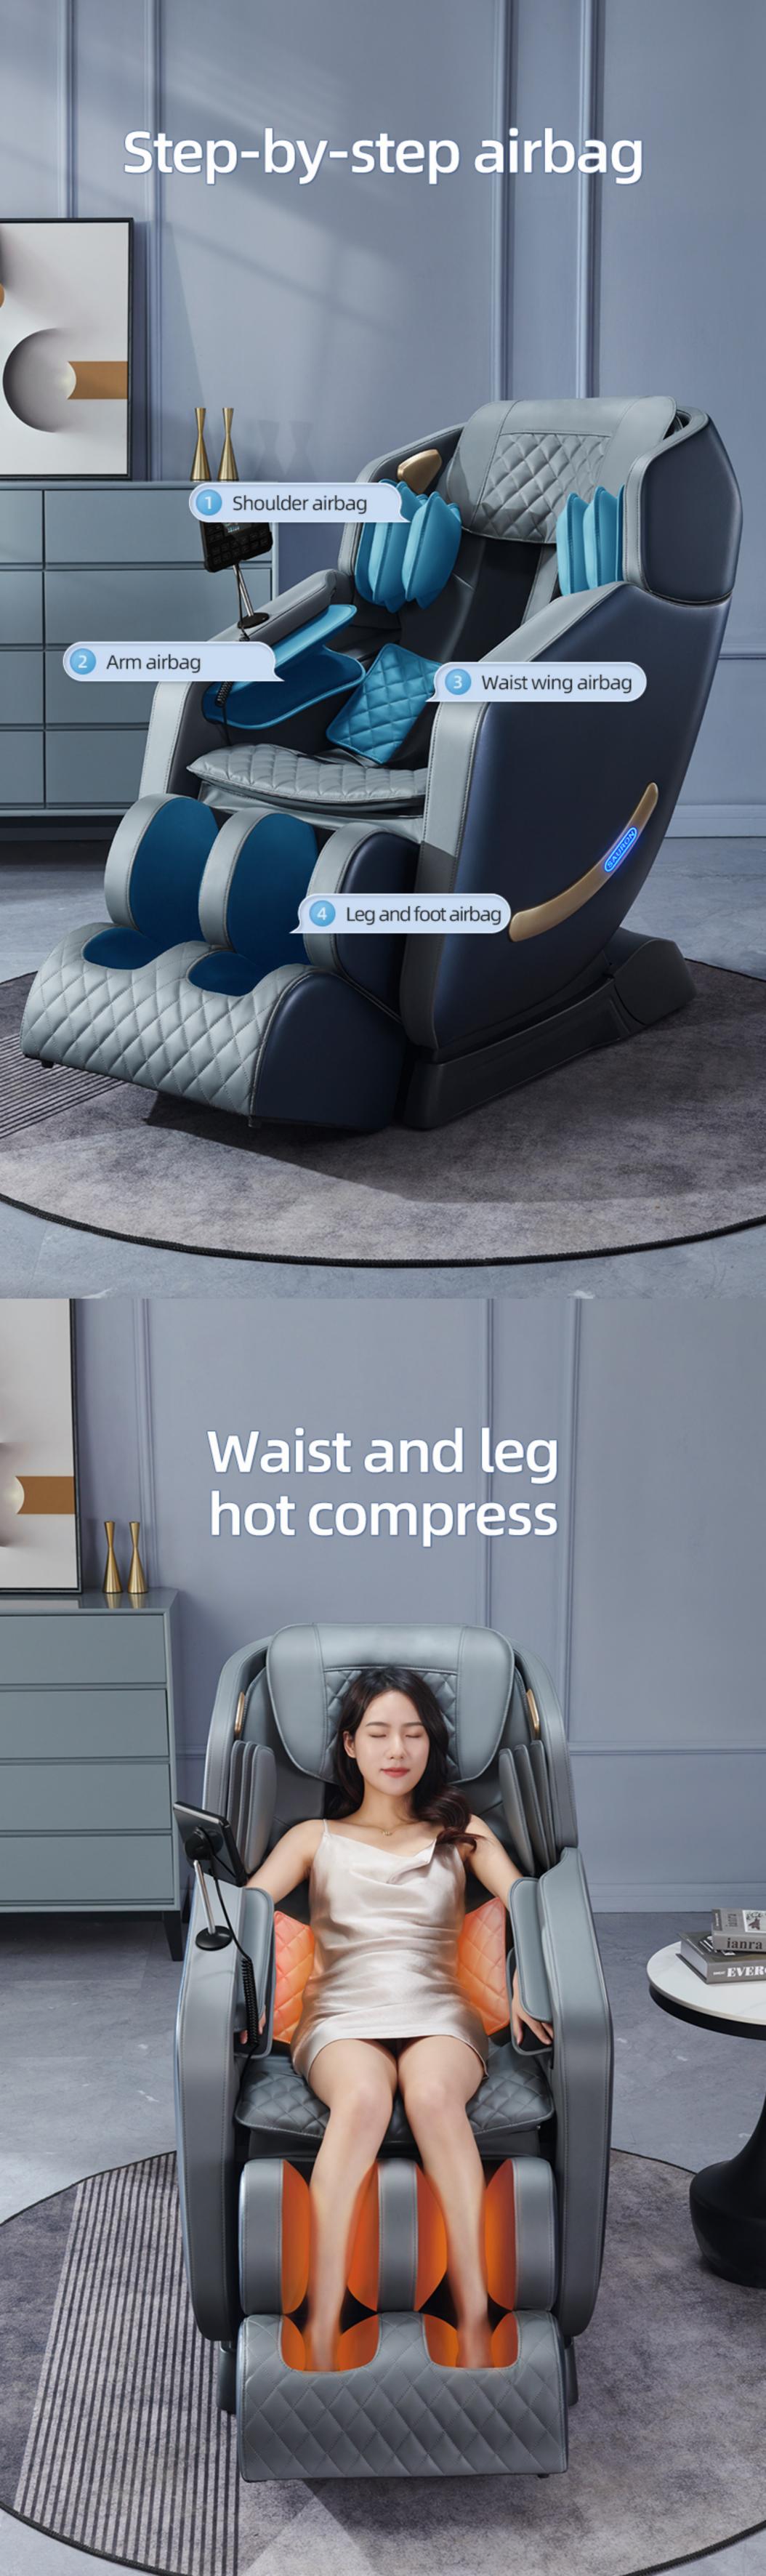

### 15 upgrade massage techniques

Intelligent manipulator

**Smart detection** 

SL track

Neck and shoulder pressure relief

Stretch

LCD Screen

Zero gravity

Bluetooth music

**Body detection** 

Leg extension

Waist and leg hot compress

Foot roller scrapping

Multi-file

adjustable

Full boay airbag