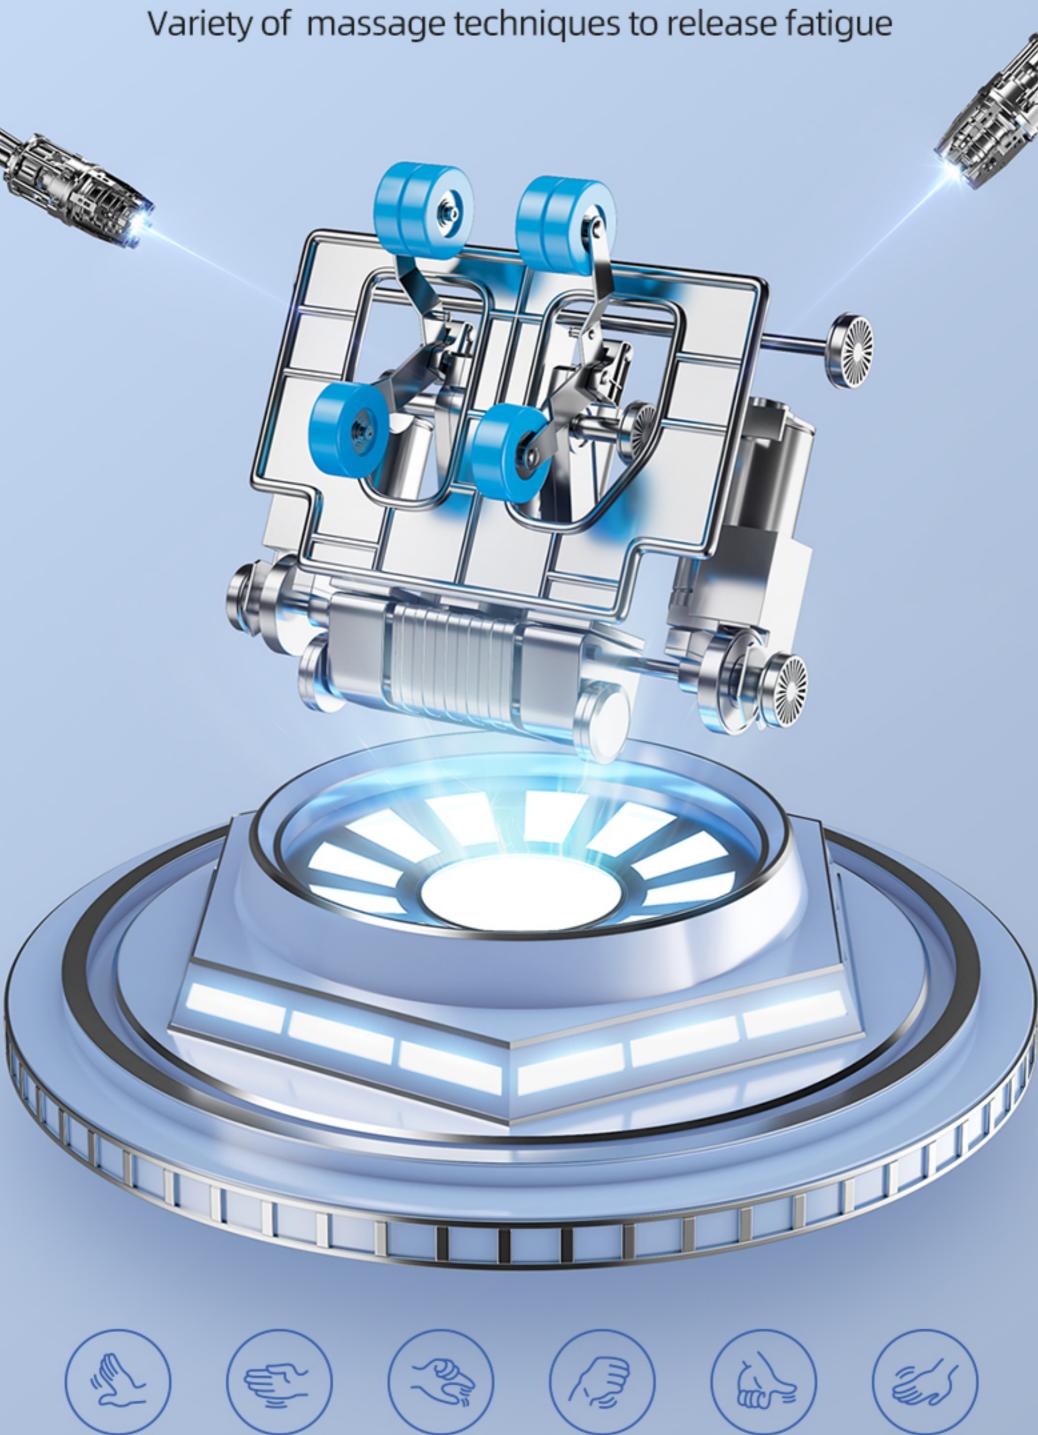

# Simulation of human massage

Kneading Knocking Flapping Tapping Shiatsu Massage