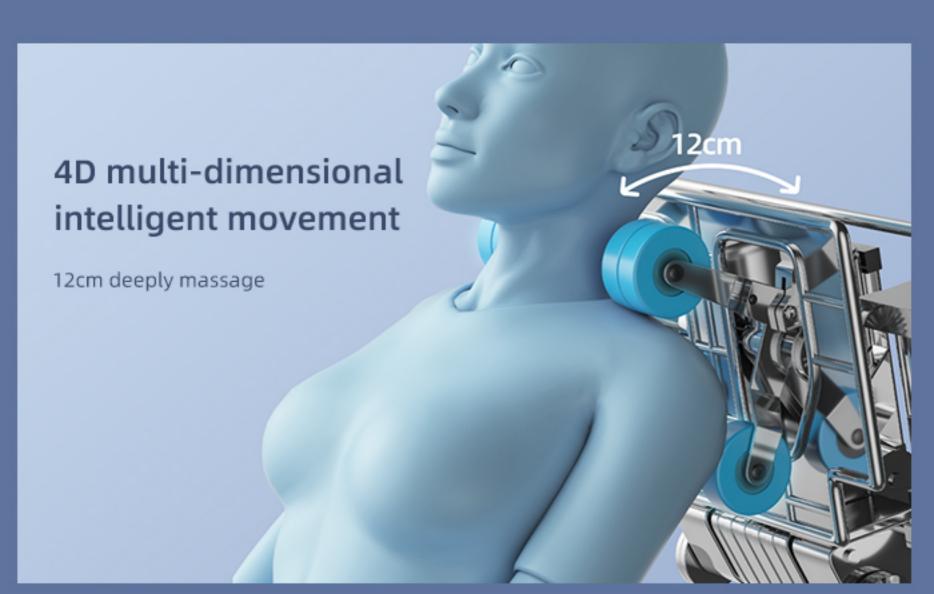

## 3D intelligent manipulator

The depth strength and width of massage can be adjusted