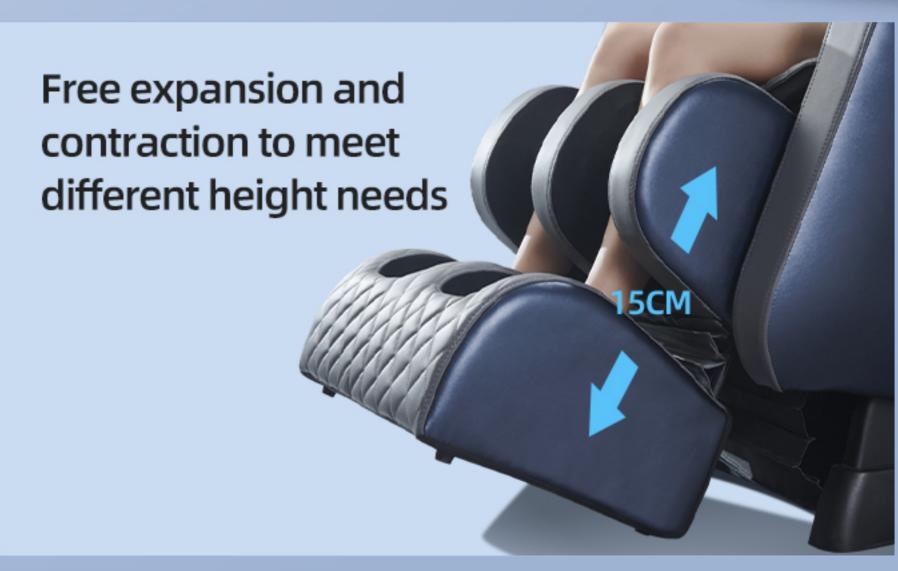

## Foot spa massage chair

Three-stage roller scrapping convex points combined with airbag pinch