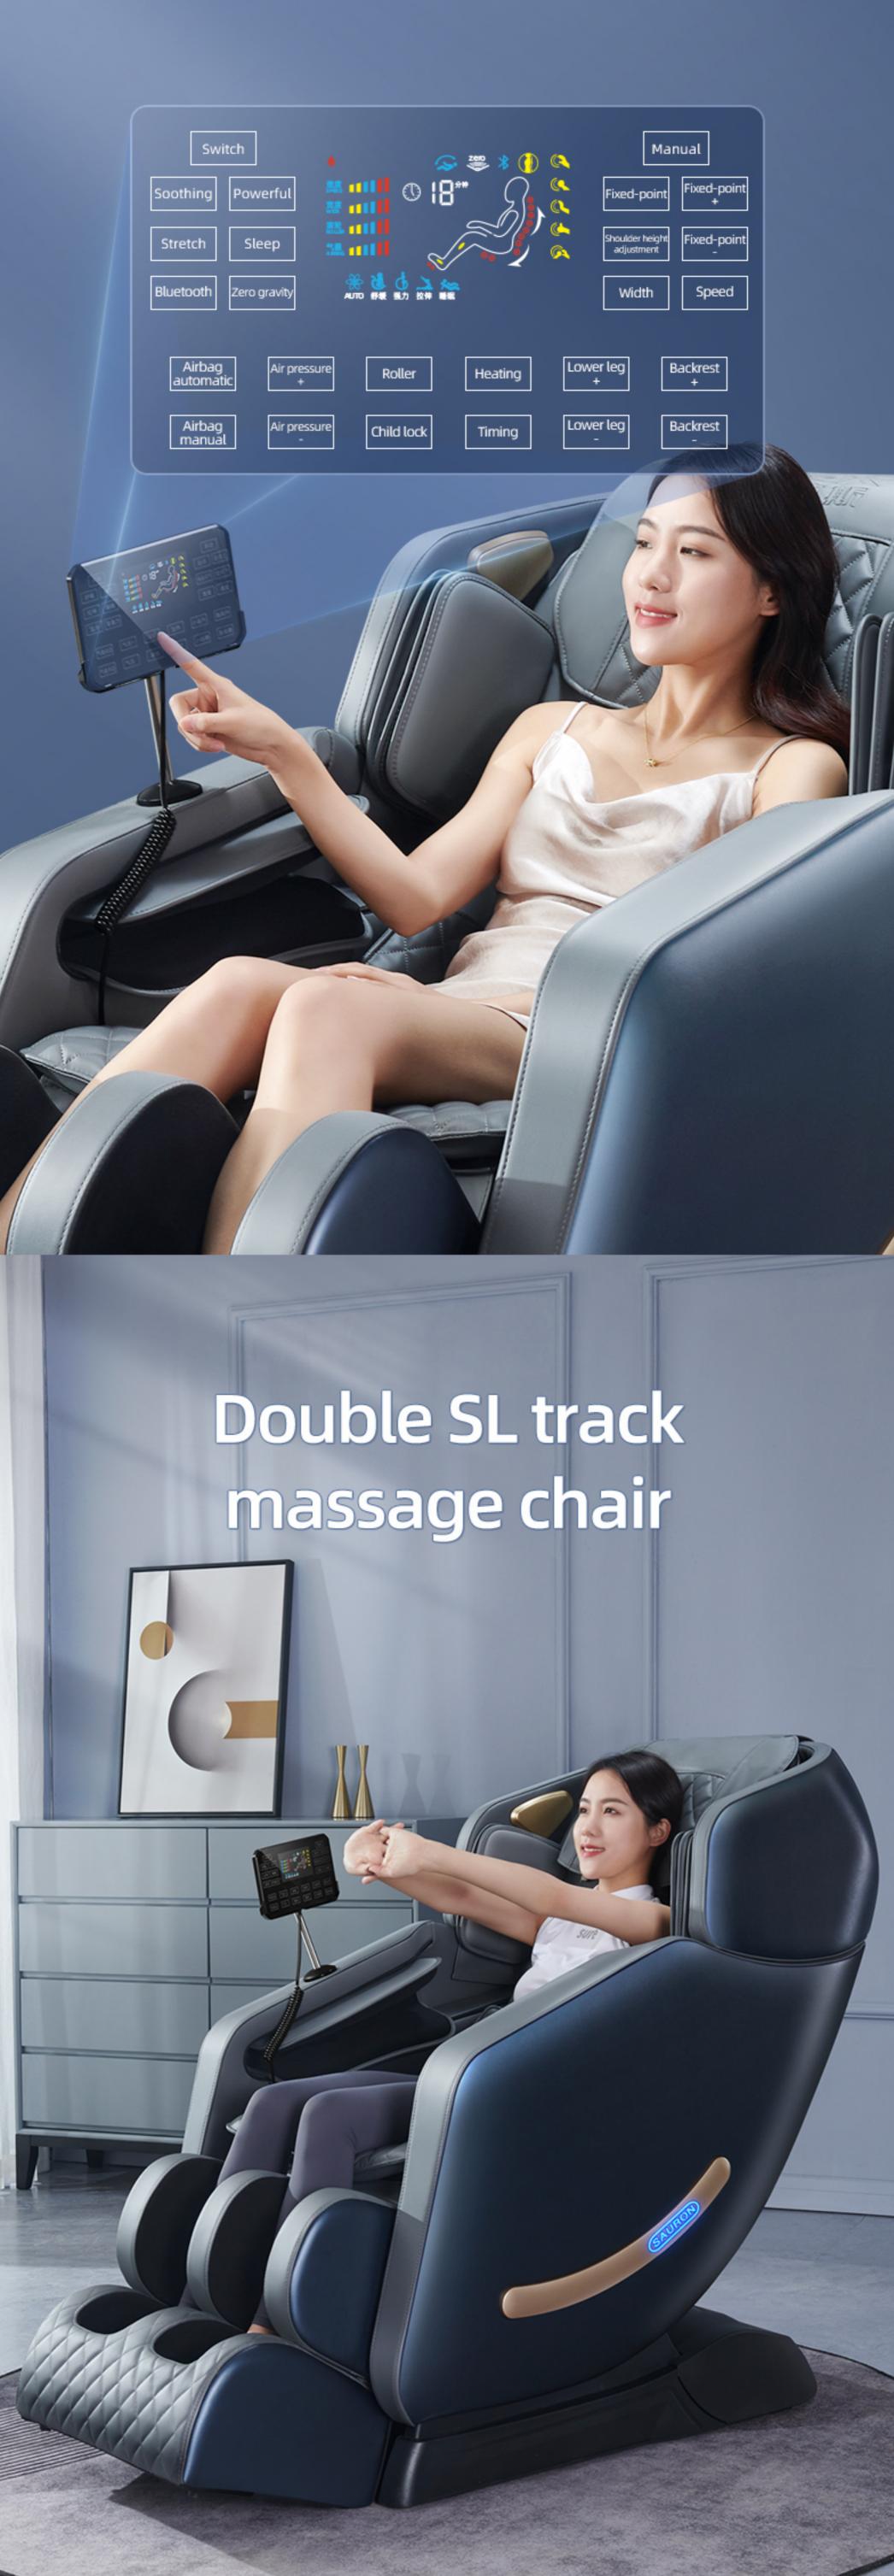

### 15 upgrade massage techniques



Intelligent manipulator



**Smart detection** 



SL track



Neck and shoulder pressure relief



Stretch



LCD Screen



Zero gravity



Bluetooth music



**Body detection** 



Leg extension



Waist and leg hot compress



Foot roller scrapping



Multi-file

adjustable



Full boay airbag



One key forward



# Intelligent body detection

Adapt to different shapes precise massage



Height detection 150-190cm Fit back curve

Meet the family's body type

## 3D intelligent manipulator

The depth strength and width of massage can be adjusted









# Simulation of human massage















Kneading Knocking Flapping Tapping Shiatsu Massage



# Zero gravity

Deep V package design



#### LCD touch screen



## Foot spa massage chair

Three-stage roller scrapping convex points combined with airbag pinch





# Bluetooth music















## Product parameters



| Brand <b>SA</b>              | URON   | Noise Level                                           | less th | an 55db |
|------------------------------|--------|-------------------------------------------------------|---------|---------|
| G.W/N.W <b>10</b>            | 1/83KG | Rated                                                 | Power   | 120w    |
| Packing size 1230*750*1200mm |        |                                                       |         |         |
| Vertical size                | 1500*7 | 40*1160mm                                             |         |         |
| Flat size                    | 1800*7 | 40*100