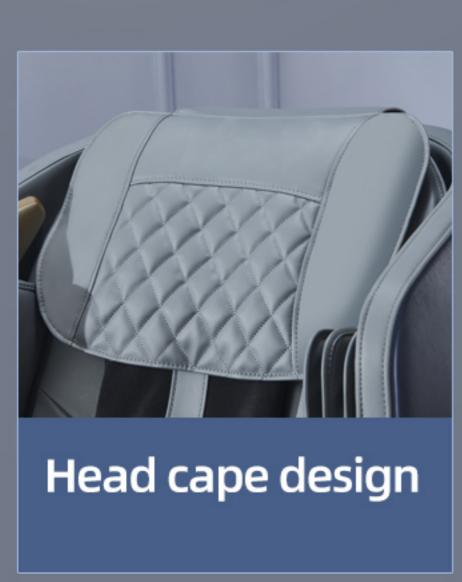

Neck and shoulder pressure relief



Stretch



LCD Screen



Zero gravity



Bluetooth music



**Body detection** 



Leg extension



Waist and leg hot compress



Foot roller scrapping



Multi-file

adjustable



Full boay airbag



One key forward



# Intelligent body detection

Adapt to different shapes precise massage



Height detection 150-190cm Fit back curve

Meet the family's body type

## 3D intelligent manipulator

The depth strength and width of massage can be adjusted









# Simulation of human massage















Kneading Knocking Flapping Tapping Shiatsu Massage



# Zero gravity

Deep V package design



#### LCD touch screen



## Foot spa massage chair

Three-stage roller scrapping convex points combined with airbag pinch





# Bluetooth music















## Product parameters



| Brand <b>SA</b>              | URON   | Noise Level                                           | less th | an 55db |
|------------------------------|--------|-------------------------------------------------------|---------|---------|
| G.W/N.W <b>10</b>            | 1/83KG | Rated                                                 | Power   | 120w    |
| Packing size 1230*750*1200mm |        |                                                       |         |         |
| Vertical size                | 1500*7 | 40*1160mm                                             |         |         |
| Flat size                    | 1800*7 | 40*1000mm                                             |         |         |
| Entrance size                | Bare m | acking size land<br>a