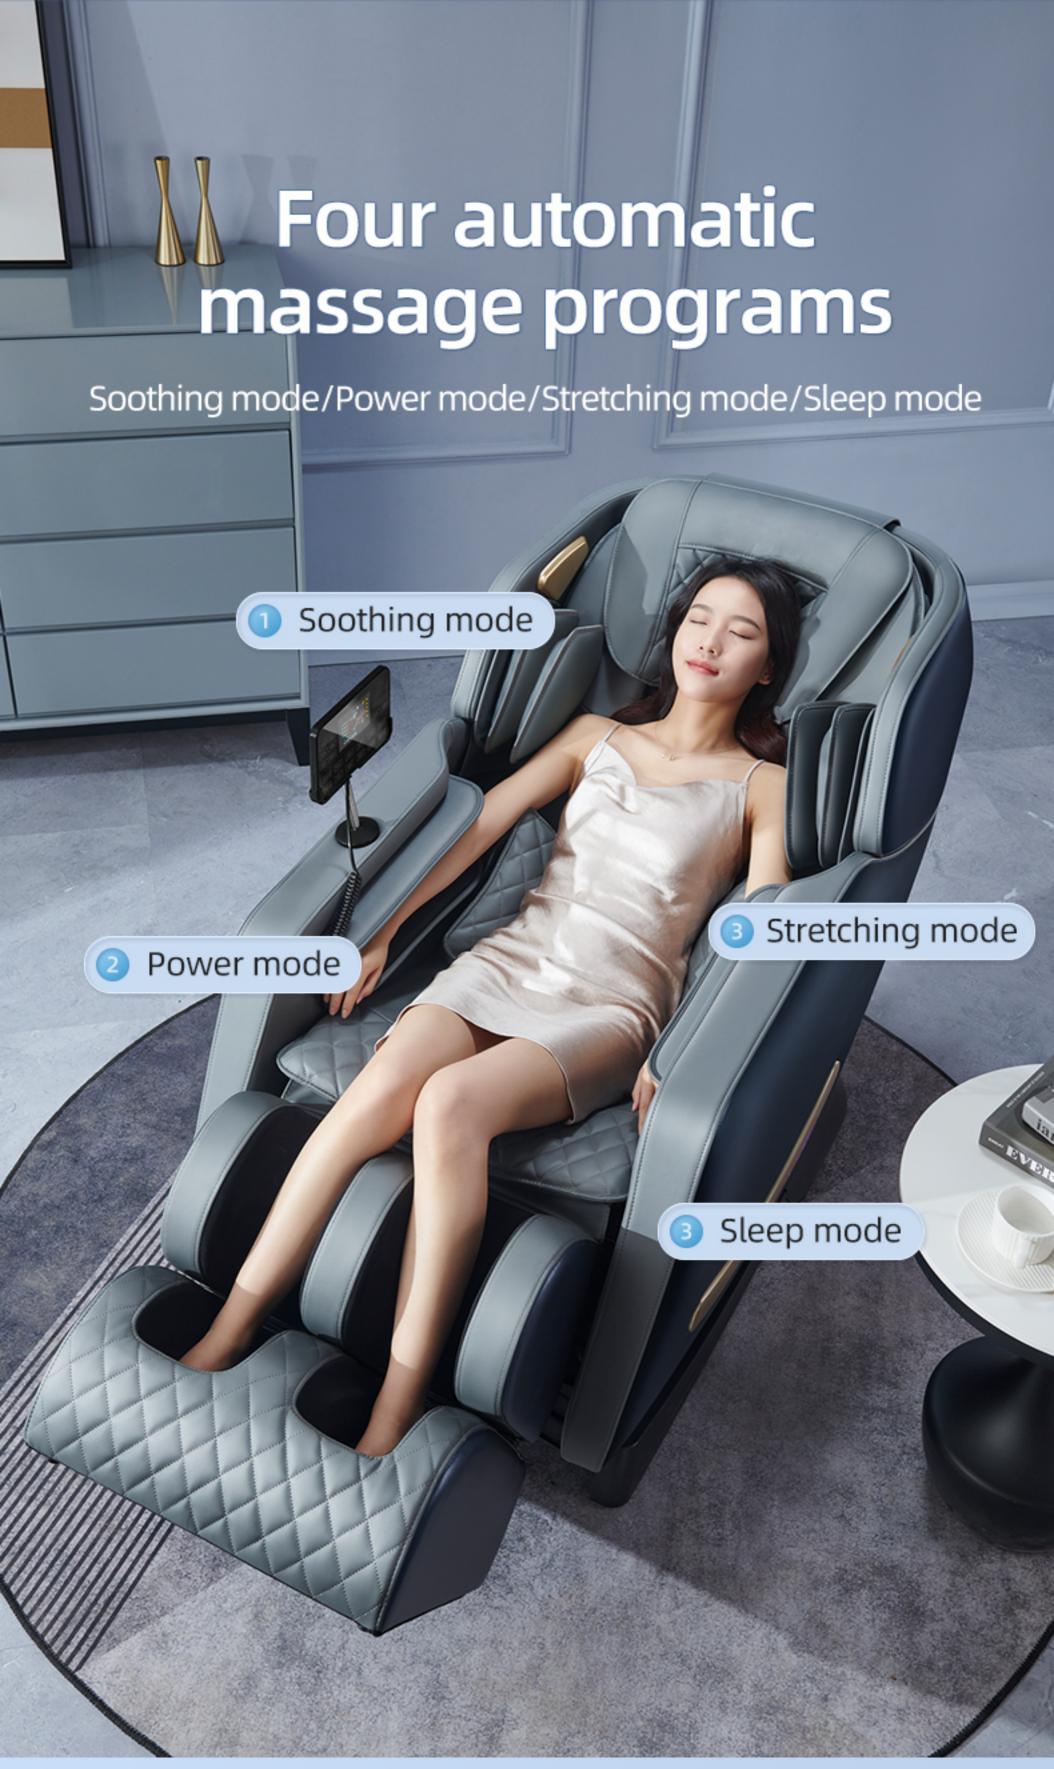

### 15 upgrade massage techniques



Intelligent manipulator



**Smart detection** 



SL track



Neck and shoulder pressure relief



Stretch



LCD Screen



Zero gravity



Bluetooth music



**Body detection** 



Leg extension



Waist and leg hot compress



Foot roller scrapping



Multi-file

adjustable



Full boay airbag



One key forward



# Intelligent body detection

Adapt to different shapes precise massage



Height detection 150-190cm Fit back curve

Meet the family's body type

## 3D intelligent manipulator

The depth strength and width of massage can be adjusted









# Simulation of human massage















Kneading Knocking Flapping Tapping Shiatsu Massage



# Zero gravity

Deep V package design



#### LCD touch screen



## Foot spa massage chair

Three-stage roller scrapping convex points combined with airbag pinch





# Bluetooth music















## Product parameters



| Brand <b>SA</b>              | URON   | Noise Level                                           | less th | an 55db |
|------------------------------|--------|-------------------------------------------------------|---------|---------|
| G.W/N.W <b>10</b>            | 1/83KG | Rated                                                 | Power   | 120w    |
| Packing size 1230*750*1200mm |        |                                                       |         |         |
|