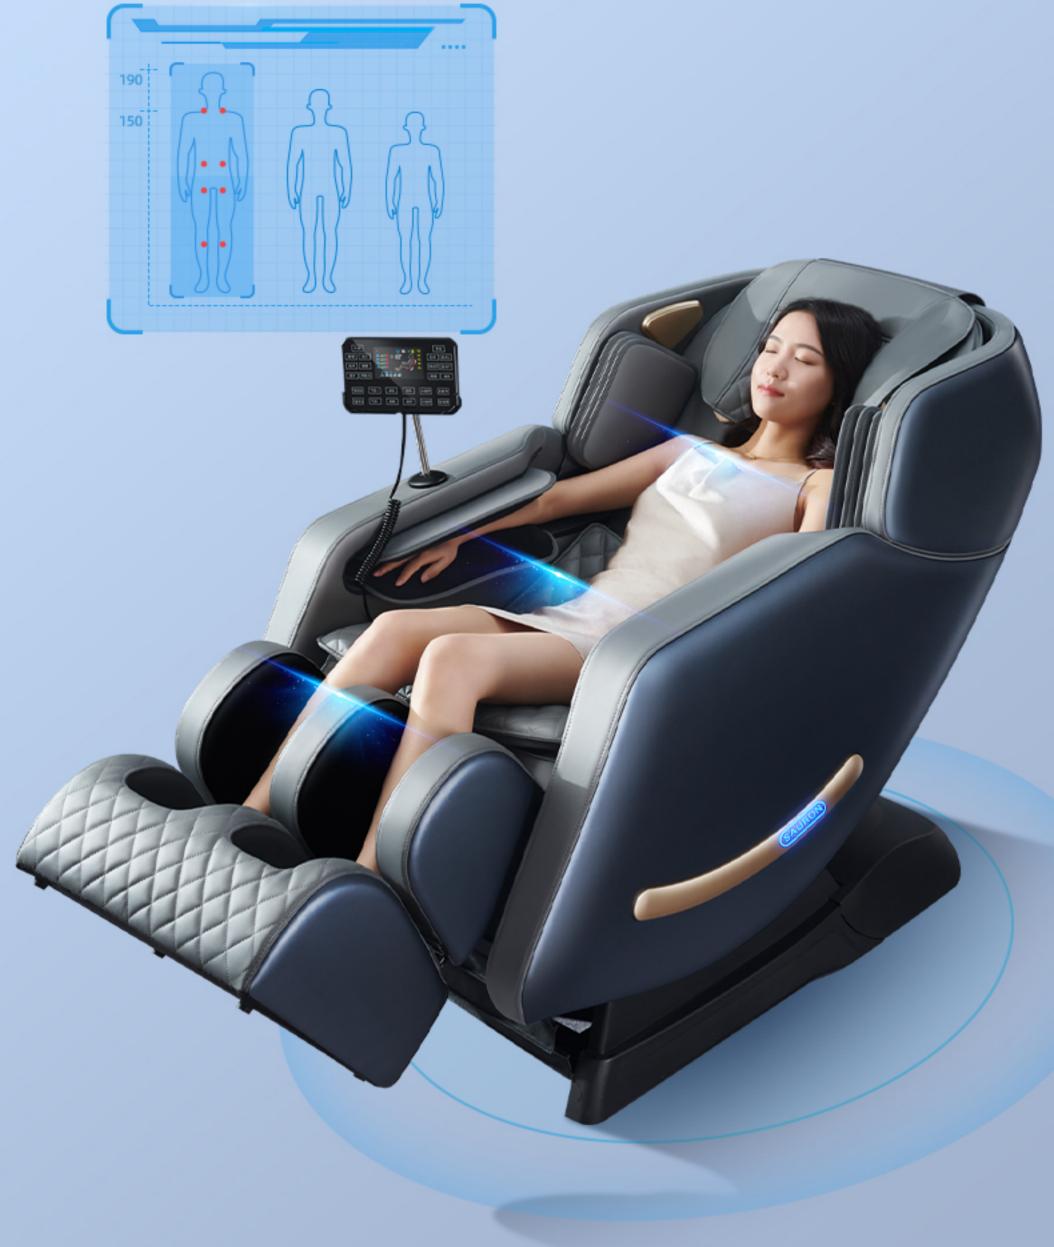

# Intelligent body detection

Adapt to different shapes precise massage

Height detection 150-190cm Fit back curve

Meet the family's body type

## 3D intelligent manipulator

The depth strength and width of massage can be adjusted