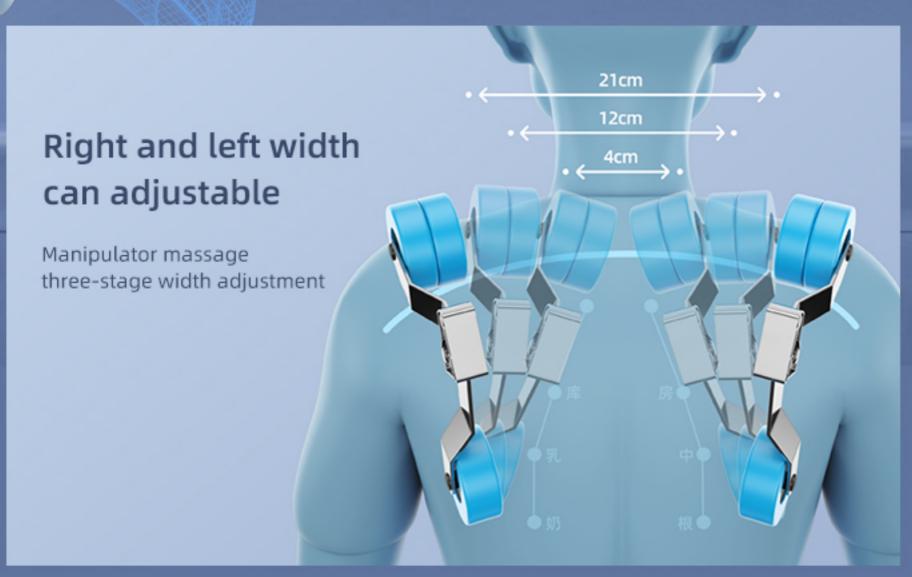

## 3D intelligent manipulator

The depth strength and width of massage can be adjusted