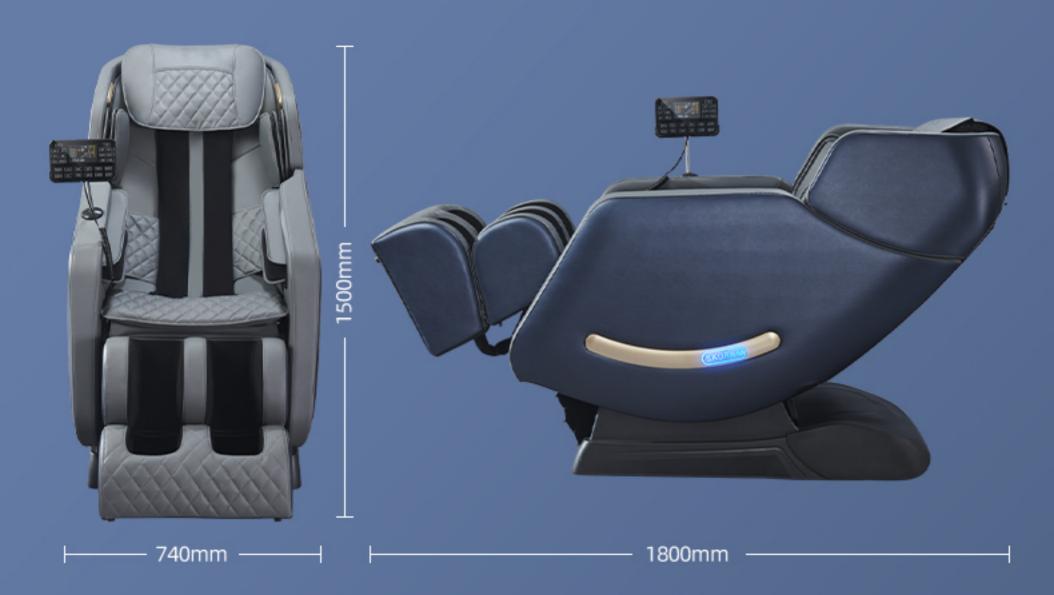

## Product parameters

| Brand <b>SA</b>              | URON   | Noise Level                                           | less th | an 55db |
|------------------------------|--------|-------------------------------------------------------|---------|---------|
| G.W/N.W <b>10</b>            | 1/83KG | Rated                                                 | Power   | 120w    |
| Packing size 1230*750*1200mm |        |                                                       |         |         |
| Vertical size                | 1500*7 | 40*1160mm                                             |         |         |
| Flat size                    | 1800*7 | 40*1000mm                                             |         |         |
| Entrance size                | Bare m | acking size land<br>achine size: 7<br>al of single an | 74cm    |         |