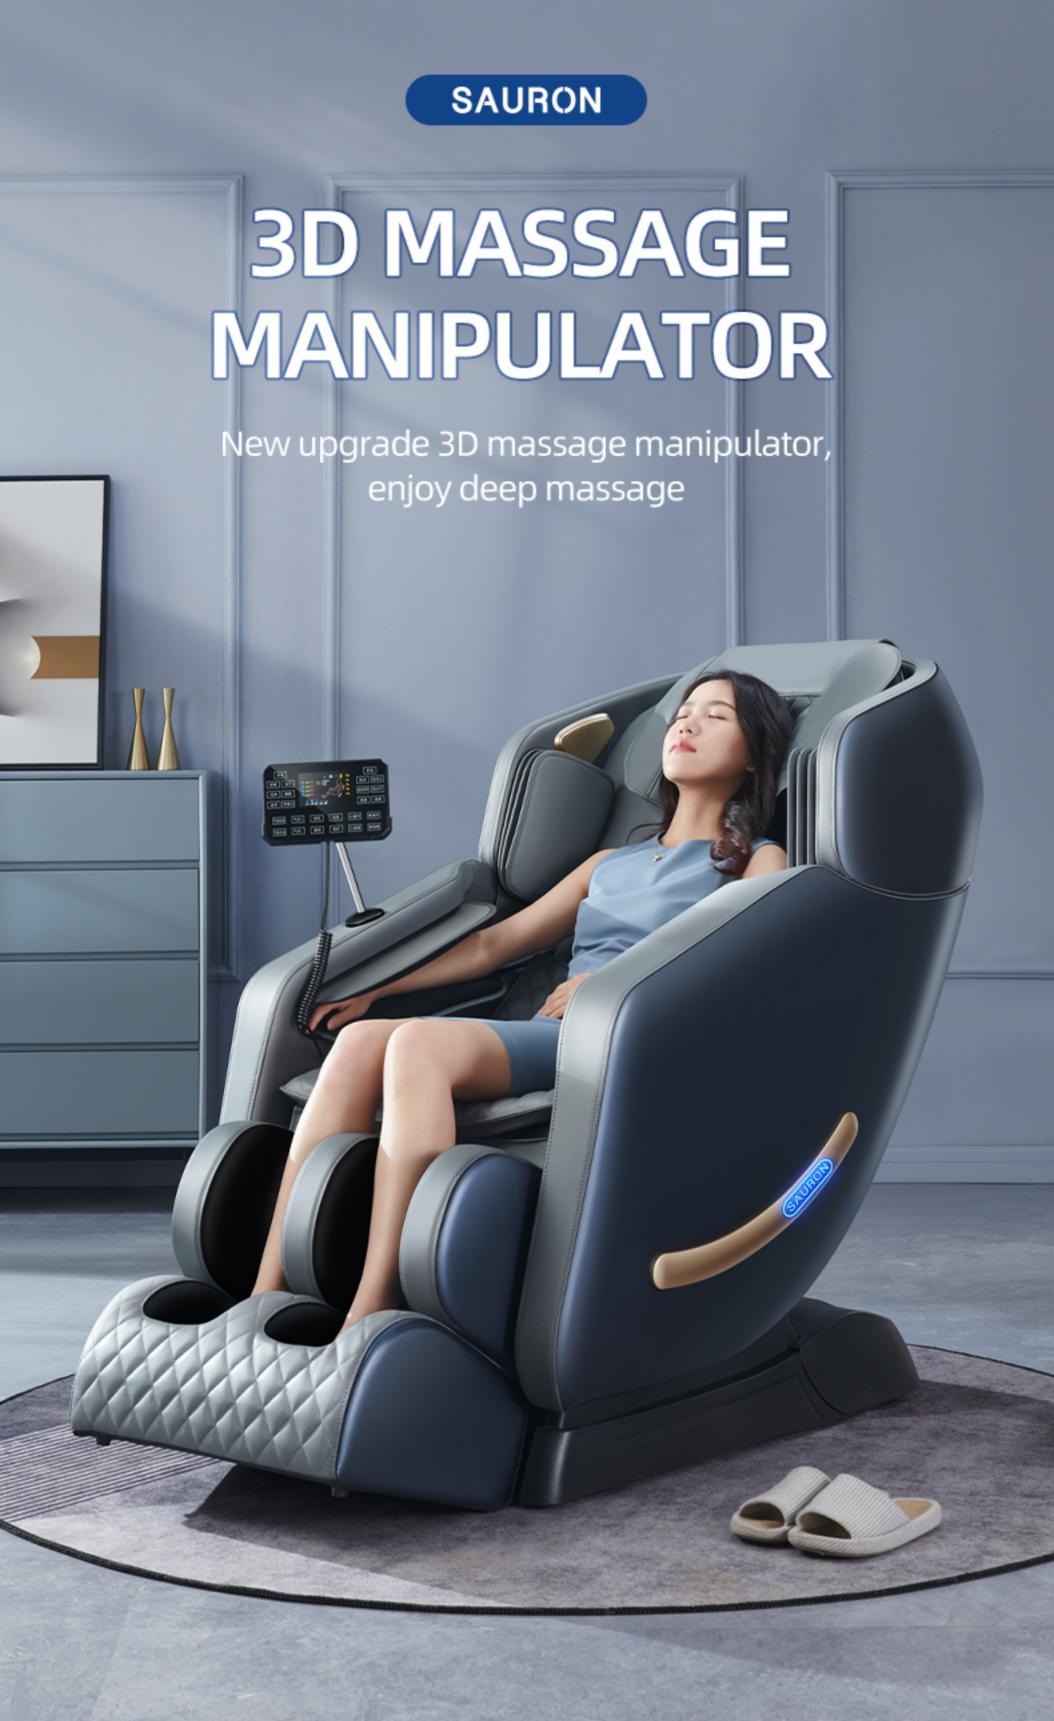

# Intelligent body detection

Adapt to different shapes precise massage

Height detection 150-190cm Fit back curve

Meet the family's body type

## 3D intelligent manipulator

The depth strength and width of massage can be adjusted

# Simulation of human massage

Kneading Knocking Flapping Tapping Shiatsu Massage

# Zero gravity

Deep V package design

#### LCD touch screen

## Foot spa massage chair

Three-stage roller scrapping convex points combined with airbag pinch

# Bluetooth music

### 15 upgrade massage techniques

Intelligent manipulator

**Smart detection** 

SL track

Neck and shoulder pressure relief

Stretch

LCD Screen

Zero gravity

Bluetooth music

**Body detection** 

Leg extension

Waist and leg hot compress

Foot roller scrapping

Multi-file

adjustable

Full boay airbag

One key forward